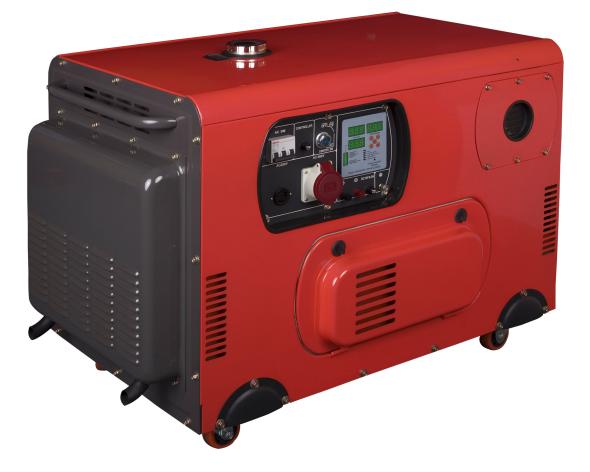

# **5KW AIR COOLED DIESEL GENERATOR**

### BASIC INFORMATION

5KW silent diesel generator, 50HZ ,220/380V, three phases

### GOOD PERFORMANCE

With brushless alternator (KETE brand, Linz brand is optional) GEC7010C auto start control panel

Key spare parts import,

| Key Parts Items         | Brand                          |
|-------------------------|--------------------------------|
| Injector                | BOSCH                          |
| Stop oil solenoid valve | BOSCH                          |
| Bearing                 | NSK                            |
| Standard parts          | 10.9 G                         |
| Screw-thread glue       | LOCTITE                        |
| Flywheel                | Split type (Increase air flow) |
| Packing                 | PLYWOOD                        |

Optional 25L big fuel tank