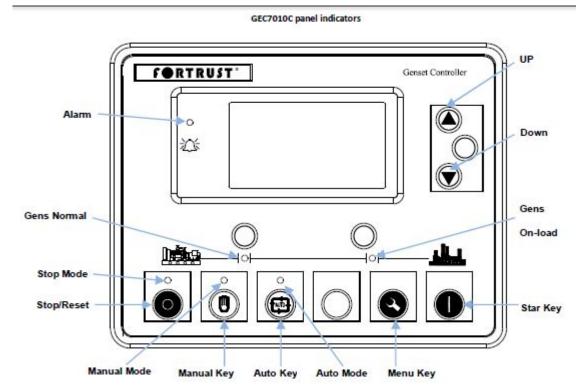

### **CONTROLLER FEATURES**

- GEC7010C
- Automatic Star Module. It controls generator to start/stop by remote start signal GEC7010C/7020C with RS485 interface
- Low oil pressure
- Over load protection