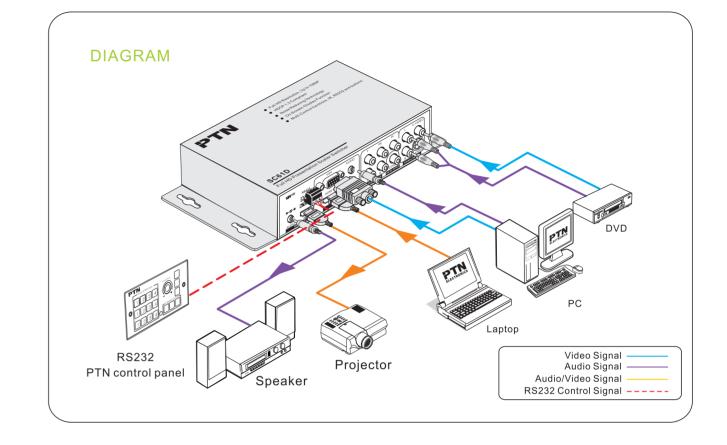

## INTRODUCTION

SC61D is a Mini Full-HD Scaling Presentation Switcher. It scales 6 video inputs (including 2xHDMI, 1xVGA, 1xcomponent video, 1xcomposite video and 1xS-video), all to HDMI output, including the 3.5mm stereo audio and coax audio output. It supports HDTV, and is controllable via IR, RS232 and the front panel.

It is a good performance high cost-effective device for video conferencing rooms, educational facilities, control rooms, board room, demonstration halls etc.