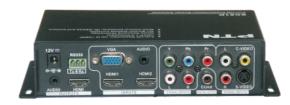

## INTRODUCTION

SC61D is a Mini Full-HD Scaling Presentation Switcher. It scales 6 video inputs (including 2xHDMI, 1xVGA, 1xcomponent video, 1xcomposite video and 1xS-video), all to HDMI output, including the 3.5mm stereo audio and coax audio output. It supports HDTV, and is controllable via IR, RS232 and the front panel.

## **SPECIFICATIONS**

| Video Input           |                                                                                                                                                         | Video Output                 |                                                                                        |
|-----------------------|---------------------------------------------------------------------------------------------------------------------------------------------------------|------------------------------|----------------------------------------------------------------------------------------|
| Input                 | 2 HDMI 1 Computer Graphics 1 component video 1 composite video 1 S-video 1 USB multimedia input                                                         | Output                       | 1 HDMI                                                                                 |
| Input Connector       | HDMI female connector<br>VGA (15 pin HD),female connector<br>RCA female connector<br>RCA female connector<br>USB-A connector                            | Output Connector             | HDMI female connector                                                                  |
| Video Signal          | HDMI 1.3<br>RGBHV, RGBs, RGsB, RsGsBs;Y<br>Pb-Pr<br>NTSC 3.58, NTSC 4.42,PAL,<br>SECAM<br>MPEG/AVI/JPG for USB input                                    | Video Signal                 | HDMI 1.3                                                                               |
| Video General         |                                                                                                                                                         |                              |                                                                                        |
| Resolution Range      | 1080P ,1920*1080 ;<br>720P; 1280*720<br>WUXGA,1920*1200;<br>WXGA,1280*800 ;<br>SXGA,1280*1024;<br>UXGA, 1600*1200;<br>XGA , 1024*768 ;<br>SVGA, 800*600 | Bandwidth                    | HDMI: 4.95Gbps(1.65Gbps per color) Composite video :150MHz S-video :150MHz VGA :375MHz |
| Maximum Pixel Clock   | 165MHz                                                                                                                                                  | Vedio Impedance              | 75Ω                                                                                    |
| VGA Cross Talk        | -50dB@5MHz                                                                                                                                              | Inout/Output Level           | 0.5V~2.0Vp-p                                                                           |
| Gain                  | 0dB                                                                                                                                                     |                              |                                                                                        |
| HDCP management       | Compliant with High -bandwidth Digi standards                                                                                                           | tal Content Protection (F    | IDCP) using DVI and HDMI 1.3                                                           |
| Audio Input           |                                                                                                                                                         | Audio Output                 |                                                                                        |
| Input                 | 3 Stereo Audio for line audio<br>2 Digital Embeded Audio                                                                                                | Output                       | stereo audio for line audio                                                            |
| Input Connector       | RCA for for Video<br>3.5mm for VGA audio<br>HDMI for embeded digital audio                                                                              | Output Connector             | 3.5mm Jack for line audio                                                              |
| Audio Input Impedance | >10Ω                                                                                                                                                    | Audio Output<br>Impedance    | 50Ω                                                                                    |
| Audio General         |                                                                                                                                                         |                              |                                                                                        |
| Audio Connector       | Mini Jacks ;tip (L); ring (R); sleeve (GND)                                                                                                             | Stereo Channel<br>Separation | >80dB @1KHz                                                                            |
| Frequency Response    | 20Hz~20K Hz                                                                                                                                             | CMRR                         | >90dB @20Hz to 20K Hz                                                                  |
| Control Parts         |                                                                                                                                                         |                              |                                                                                        |
| Control/Remote        | IR remote, Buttons ,RS-232, capture screw connector                                                                                                     | Pin Configurations           | 2 = TX, 3 = RX, 5 = GND                                                                |
| Options               | TCP/IP control by PTNET                                                                                                                                 |                              |                                                                                        |
| General               |                                                                                                                                                         |                              |                                                                                        |
| Temperature           | -20 ~ +70°C                                                                                                                                             | Humidity                     | 10% ~ 90%                                                                              |
| Power Supply          | 100VAC ~ 240VAC, 50/60Hz                                                                                                                                | Power Consumption            | 7W                                                                                     |
| Case Dimension        | W160 x H44x D100mm<br>(wall mountable )                                                                                                                 | Product Weight               | 0.5Kg                                                                                  |